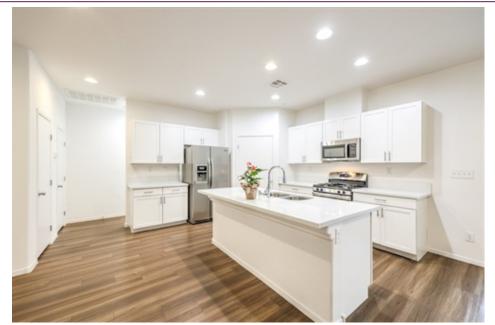

Team Carver BS.39338 (702) 525-3658 Clients@teamcarver.com http://www.teamcarver.com

Nevada Properties 3185 St. Rose Parkway Suite 100 Henderson, NV 89052 (702) 525-3658

Better than new! Contemporary townhome on one of the larger premium lots in The Cottages. You will fall in love with this Boulder City location featuring a quaint atmosphere near shops, dining, parks, golf, recreation, trails, Lake Mead, and Hoover Dam. Santa Barbara style architecture welcomes you with full paver stone drive. Open concept floor plan flows well creating an ideal space for relaxing or entertaining with an easy sliding door to the covered paver stone patio and huge backyard with no rear neighbor. Kitchen features sleek soft close cabinetry, quartz counters, state of the art stainless steel appliances, walk-in pantry, and mega island with dining bar. Numerous upgrades and fine finishes include luxury plank floors, modern paint, stylish fixtures, and 9-foot ceilings. Convenience items such as an Andersen window in primary suite, programmable thermostat, flat panel wiring, LED lighting, fire sprinklers, and a split 2 car garage with an extra deep bay make life easier.